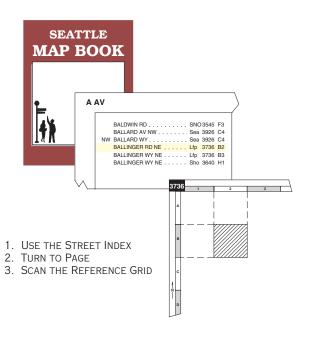

#### HOW TO FIND A STREET

TO FIND A STREET, SEARCH THROUGH THE ALPHABETICALLY ARRANGED COLUMNS. AN ABBREVIATION BESIDE THE STREET NAME INDICATES WHICH CITY THE STREET IS LOCATED IN. NOTE THE PAGE NUMBER AND THE REFERENCE SQUARE TO THE RIGHT OF THE STREET NAME.

FOR EXAMPLE, TO FIND THE LOCATION OF BALLINGER RD NE IN LAKE FOREST PARK.

BALLINGER RD NE .... LFP 3736 B2

TURN TO PAGE 3736 LOCATE THE SQUARE B2. SCAN THE SQUARE TO FIND BALLINGER RD NE.