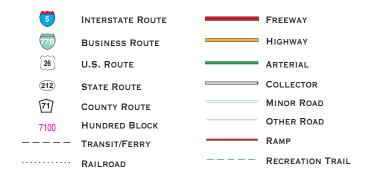

AP BOOK

# CONTENTS

#### MAPS

2-3 KEY MAP

4-81 **DETAILED STREET MAPS** 

## INDEXES

82-108 STREET INDEX

109-112 POINTS OF INTEREST INDEX

AIRPORTS BRIDGES CEMETERIES CITY HALLS GOLF COURSES HOSPITALS / MEDICAL CENTERS LIBRARIES MILITARY OTHER PARKS SCHOOLS SHOPPING CENTERS TRAILS UNIVERSITIES / COLLEGES WINERIES

#### HOW TO FIND A STREET

TO FIND A STREET, SEARCH THROUGH THE ALPHABETICALLY ARRANGED COLUMNS. AN ABBREVIATION BESIDE THE STREET NAME INDICATES WHICH CITY THE STREET IS LOCATED IN. NOTE THE PAGE NUMBER AND THE REFERENCE SQUARE TO THE RIGHT OF THE STREET NAME.

FOR EXAMPLE, TO FIND THE LOCATION OF BALLINGER RD NE IN LAKE FOREST PARK.

BALLINGER RD NE .... LFP 3736 B2

TURN TO PAGE 3736 LOCATE THE SQUARE B2. SCAN THE SQUARE TO FIND BALLINGER RD NE.



## LEGEND

#### ROADS



#### SYMBOLS

| Þ        |                     | Þ  |                      |
|----------|---------------------|----|----------------------|
| Ė        | ELEMENTARY SCHOOL   | P  | PRIVATE ELEM. SCHOOL |
| M        | MIDDLE SCHOOL       | PH | PRIVATE HIGH SCHOOL  |
| <b>₽</b> | INTERMEDIATE SCHOOL | •  | HOSPITAL             |
| DH<br>JH | JUNIOR HIGH SCHOOL  |    | BUILDING             |
| H        | HIGH SCHOOL         |    | POINT OF INTEREST    |

#### AREAS



The information contained herein is the property of G.M. Johnson & Associates Ltd. No part of this document can be reproduced or transmited in any form or by any means, electronic or mechanical, including photocopying and recording, for any purpose without the express written permission of G.M Johnson & Associates Ltd.

Althou